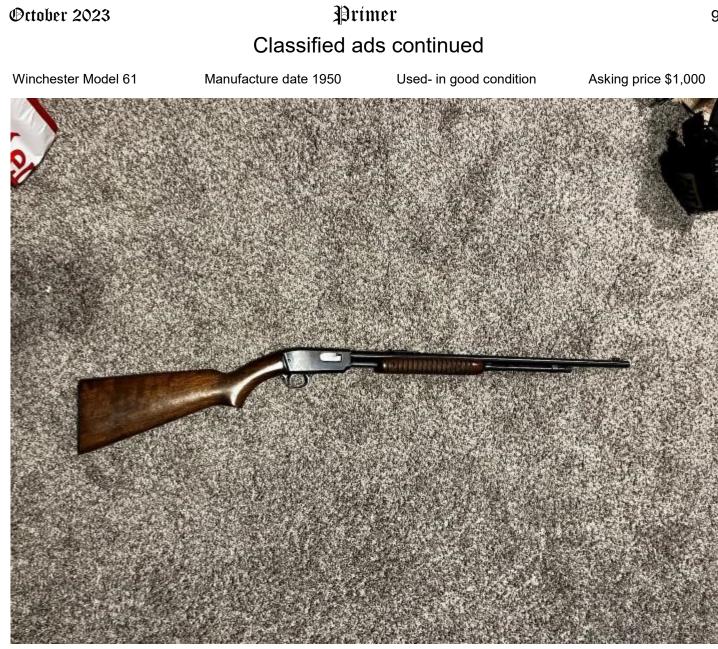

and \$250 respectively. Also, a Best in Show winner will receive \$1,000.

Submissions will be in digital form only. Preferred specs for submissions will be a minimum of 8.5" x 11" with 300 DPI or higher resolution. Entries must be signed by the artist and portray any North American game bird or animal that may be legally hunted or trapped. Endangered species and non-game animals, such as eagles and snakes, are not eligible subjects.

Please refer to our website to review <u>contest rules</u>, see examples of previous winners, find a list of North American game animals, and to complete your <u>entry form</u>. We look forward to receiving your children's artwork and wish them the best of luck! For more information, please visit **artcontest.nra.org**.

2022 Art Contest Winner Merek HuS





Email paul.hebb@gmail.com For more details

## **Action Pistol Division – September 2023**

Optics rule, it seems. We had 88 shooters at our September USPSA match; between LO and Carry Optics optics accounted for 50. If you include Open and PCC, that's 66 shooters with optics. The September GSSF had 41 entries and Steel Challenge had 33.

In October, the Red Dirt Shootout, a Glock Sport Shooting Foundation (GSSF) match will be held on October 21<sup>st</sup> and 22<sup>nd</sup>. We had a record turnout and was named "Match of the Year" in 2022. We are anticipating even more participants this year.

We are sending out reminders and links to Practiscore to register for our matches. Pre-registration is not mandatory, but it really helps get matches underway in a timely fashion. If you would