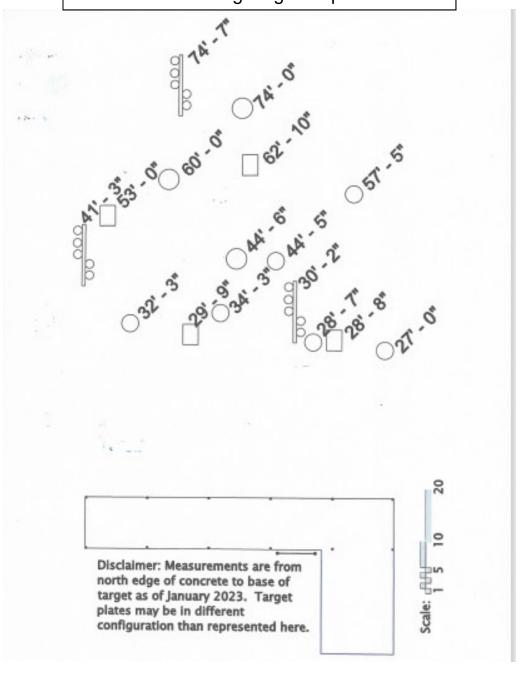

ete upper, Faxon 20" 416R SS, target crowned barrel, Competition muzzle brake, Adjustable gas block, (1) 20 rnd magazine,(1) box of 20 Hornady 108 gr match grade rounds **5.56** AND **7.62X39** Pistol with KAK V2 brace \$750 each

(1) 30 rnd magazine, 7.5" barrel, Endplate with sling attachment points, Right side charging BCG and upper, Peep sights

#### **AR-10.308** \$2,399

22" Proof Concepts carbon fiber barrel (threaded) (416R SS inner core), Target crowned, Bipod, Left side charging, non-reciprocating upper, Nickel boron BCG, Full length Sniper stock with adjustable cheek weld and Length of pull, Adjustable gas block, 3 pound trigger, Burris Fullfield II 6.5-20 x 50 scope, Dry weight 8 lbs 4 oz., Roy Martindale, 405-593-2885 – sales@righttobeararmsco.com

## **Plinking Target Map**



## **Action Pistol Division**

We're off to another good month. 79 folks turned out for USPSA with Carry Optics carrying almost half of the entire turnout. GSSF had 45 entries, Steel Challenge had 49 entries, and 3-Gun had 16.

We are sending out reminders and links to Practiscore to register for our matches. Pre-registration is not mandatory, but it really helps get matches underway in a timely fashion. If you would like to be added to our email list, send an email to <a href="mailto:ipsc.mail@okcgunclub.org">ipsc.mail@okcgunclub.org</a>. We normally send reminders the week of the matches. The scores are as follows:

|                 | #  | 1st Place          | 2 <sup>nd</sup> Place | 3 <sup>rd</sup> Place |
|-----------------|----|--------------------|-----------------------|---------