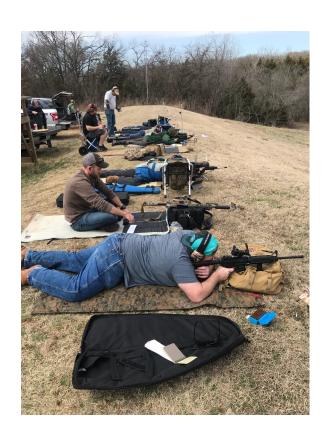

### Everyone has an AR-15!

The Highpower division now offers two types of matches to develop your abilities from 200 and 300 yards with your AR-15 or AR-10, or most any other semiautomatic rifle, need not be .223 or .308. Both matches are shot using electronic targets which show both your shot location and down range velocity. Be sure to bring a smartphone or a tablet so you can see your shots!

The first match is called a "GSM" match, for Garand, Springfield, Military arms, fired at the 200 yard line with slow fire and rapid fire stages - shot from three positions, Prone, Sitting, and Standing. You'll need two magazines and 55 rounds of ammo for this match. GSM match registration is conducted at the 200 yard line at 8:00 with firing starting at 9:00.

After the GSM match is completed, registration starts for the Tactical-AR match. Shooting starts at 12:30. Fired at the 300 yard line, this match is shot off of bi-pods or backpacks for support and stability, or you can sling up if you want too. This match requires 51 rounds and is single loaded (we call it slow fire). It's an informal match so show up with what you've got and we'll get you some good training.