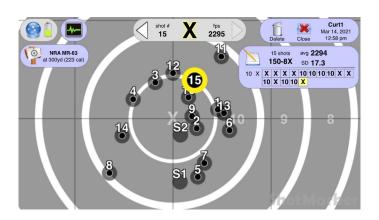

### Everyone has an AR-15!

The Highpower division now offers two types of matches to develop your abilities from 200 and 300 yards with your AR-15 or AR-10, or most any other semiautomatic rifle, need not be .223 or .308. Both matches are shot using electronic targets which show both your shot location and down range velocity. Be sure to bring a smartphone or a tablet so you can see your shots!